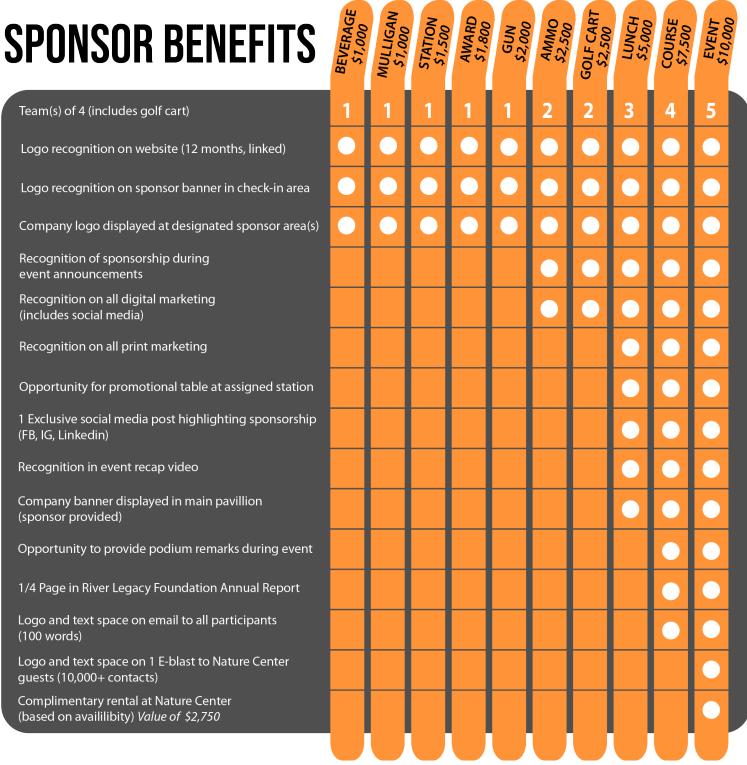

## **Defender Outdoors Clay Sports Ranch** 8270 Aledo Road, Fort Worth TX 76126

| MAIN CONTACT:                                                      |                                                     |                    |                                               |                                                                               |
|--------------------------------------------------------------------|-----------------------------------------------------|--------------------|-----------------------------------------------|-------------------------------------------------------------------------------|
| PHONE:                                                             | EMAIL:                                              |                    |                                               |                                                                               |
| MAILING ADDRESS:                                                   |                                                     |                    |                                               |                                                                               |
| CITY:                                                              | STATE:                                              |                    | ZIP CODE:                                     |                                                                               |
| ○ Check here if you are an expert shooter                          |                                                     |                    |                                               | QTY.                                                                          |
| TEAM/INDIVIDUAL REGISTRATION                                       |                                                     | GOLF CART          |                                               | \$125                                                                         |
| *Does NOT include golf cart                                        | ADD-                                                | RAFFLE TICKET      | S \$                                          | \$25/each<br>100/8 tickets                                                    |
| <ul><li>○ TEAM OF 4 - \$950</li><li>○ INDIVIDUAL - \$250</li></ul> | ONS                                                 | ● GUN BOARD TI     | CKETS \$                                      | \$25/each<br>100/5 tickets                                                    |
| SPONSOR REGISTRATION *ALL sponsorships include golf cart(s)        |                                                     |                    |                                               |                                                                               |
| ○ COURSE SPONSOR - \$7,500 ○ GO                                    | MMO SPONSOR -<br>OLF CART SPONS<br>UN SPONSOR - \$2 | SOR - \$2,500      | <ul><li>STATION SF</li><li>MULLIGAN</li></ul> | ONSOR - \$1,800<br>PONSOR - \$1,500<br>SPONSOR - \$1,000<br>SPONSOR - \$1,000 |
| COMPANY/ORGANIZATION:                                              |                                                     |                    |                                               |                                                                               |
| RECOGNITION NAME (if different than company name):                 |                                                     |                    |                                               |                                                                               |
| PAYMENT INFORMATION                                                |                                                     |                    |                                               |                                                                               |
| ○ CREDIT CARD ○ ONLINE PAYMENT                                     | ○ CHECK *                                           | Make check payable | to River Legacy F                             | oundation                                                                     |
| NAME ON CARD:                                                      |                                                     |                    |                                               |                                                                               |
| BILLING ADDRESS:                                                   |                                                     |                    |                                               |                                                                               |
| CITY:                                                              | STATE:                                              |                    | ZIP CODE:                                     |                                                                               |
| CREDIT CARD #:                                                     |                                                     | EXP. DATE:         | cv                                            | /V:                                                                           |